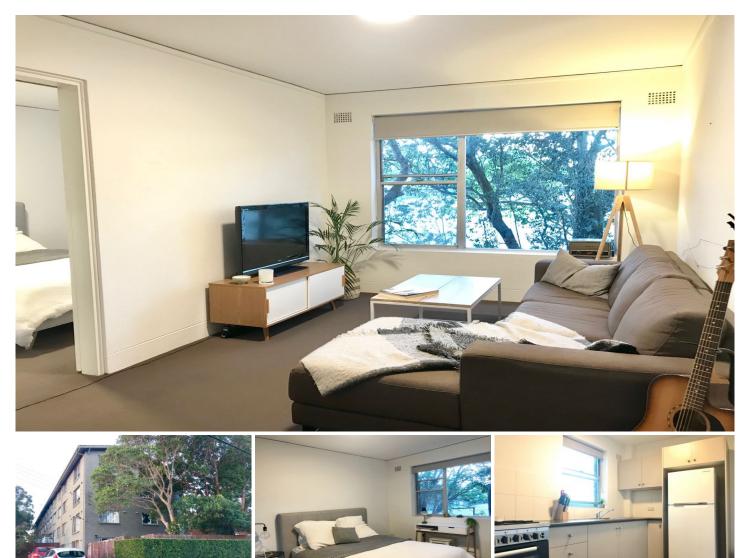

## 16/53 Caronia Avenue Woolooware NSW

Register your interest and for inspections via 'email agent' or 'book inspection'. Otherwise, we cannot notify you of any inspection changes. Registering your details gives you priority access to all the information required to inspect and apply for this property.

- \* Open plan lounge dining over looking Woolooware oval \* Modern kitchen with gas cooking
- \* Good size bedroom with built in robe
- \* renovated bathroom with internal laundry facilities
- \* Situated at the rear of the complex
- \* Close to Woolooware station for the commuter