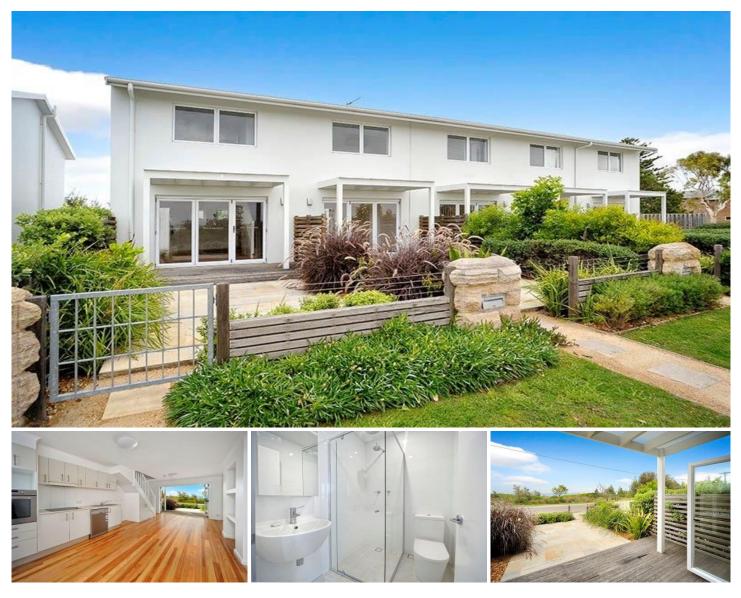

## 1/294-296 Prince Charles Parade Kurnell NSW

Register your interest and for inspections via 'email agent' or 'book inspection'. Otherwise, we cannot notify you of any inspection changes. Registering your details gives you priority access to all the information required to inspect and apply for this property.

- \* Combined living dining room with polished floorboards
- \* Open plan kitchen with electric cooking and dishwasher
- \* Two bedrooms with built-in robes in both & airconditioning
- \* Modern bathroom
- \* External laundry with additional bathroom

\* Single lock up garage with remote access plus additional car space

\* Sun drenched north facing private courtyard

\* Located across from Silver Beach and close to all amenities