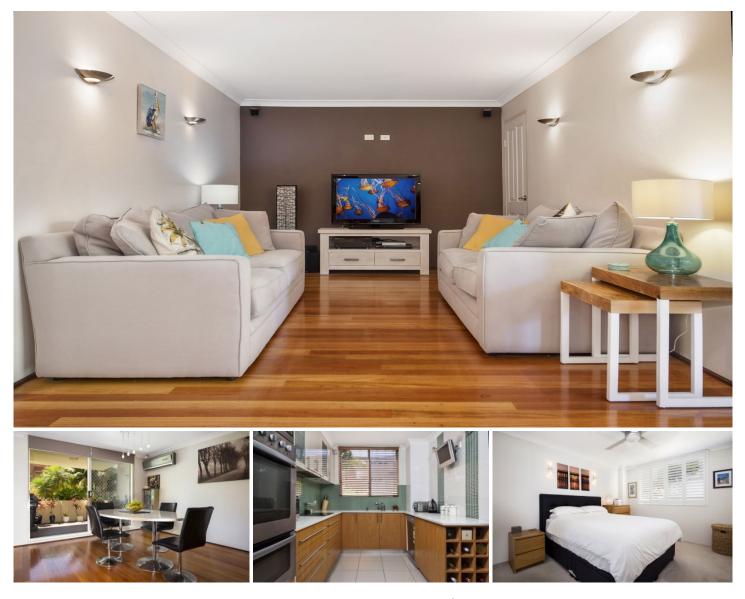

\* Well maintained ground floor apartment in a security complex

\* Tiled entrance with storage

\* Large L shaped lounge dining over looking gardens with Split system Air-conditioning

- \* Modern kitchen with electric appliances and Dishwasher
- \* Three Queen size bedrooms with built in wardrobes, Fans and en-suite of the main.
- \* Renovated bathroom with his and her basins
- \* Internal laundry facilities
- \* Good size north facing balcony perfect for entertaining