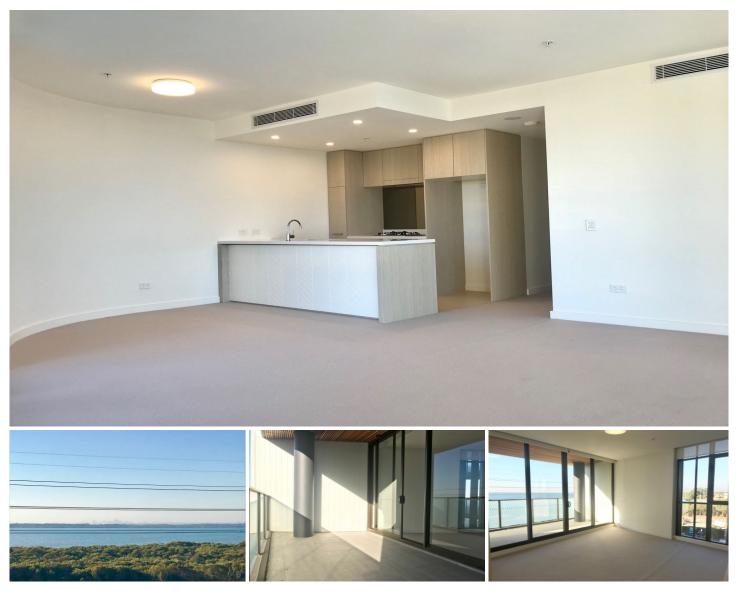

- \* Two good size bedrooms with built in robes
- \* Luxury en suite and main bathroom with bath and shower
- \* Separate study room
- \* State of the art kitchen with island bench, gas cooking and dishwasher
- \* Open plan lounge dining
- \* Large sunny entertainers balcony with water views
- \* Single car space
- \* Storage cage
- \* Ducted air conditioning in the lounge room
- \* NBN & Foxtel Facilities available