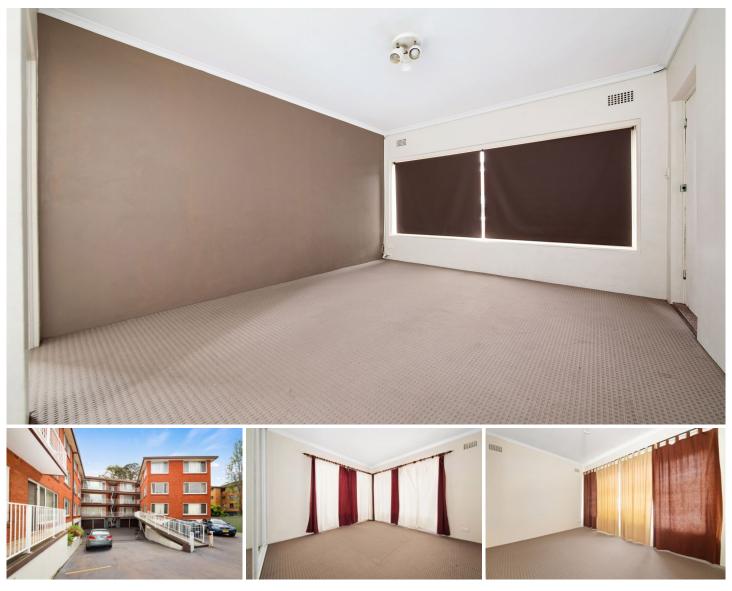

## 21/171 Willarong Road Caringbah NSW

Register your interest and for inspections via 'email agent' or 'book inspection'. Otherwise, we cannot notify you of any inspection changes. Registering your details gives you priority access to all the information required to inspect and apply for this property.

- \* Combined Living Dining room
- \*Open plan Kitchen with electric cooking
- \* Two good sized bedrooms
- \* Built-in robe in main
- \* Study or small third bedroom
- \* Modern Bathroom with bath
- \* Internal laundry facilities
- \* Off street parking not allocated
- \* Well maintained complex in central location
- \* Close to shops, transport and schools
- \* Pets Considered on application