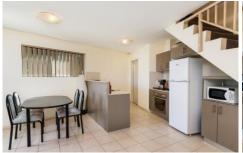

- \* Set over two levels and centrally located
- \* Combined living and dining room with tiles throughout
- \* Modern open plan kitchen with granite benchtops and stainless steel appliances
- \* Two double bedrooms with built-in robes in both
- \* Stylish bathroom with separate bath and shower
- \* Internal laundry with second w/c
- \* Two private balconies, views of the National park
- \* Lock up garage within secured parking area
- \* Located moments from shops, bay, beach and transport