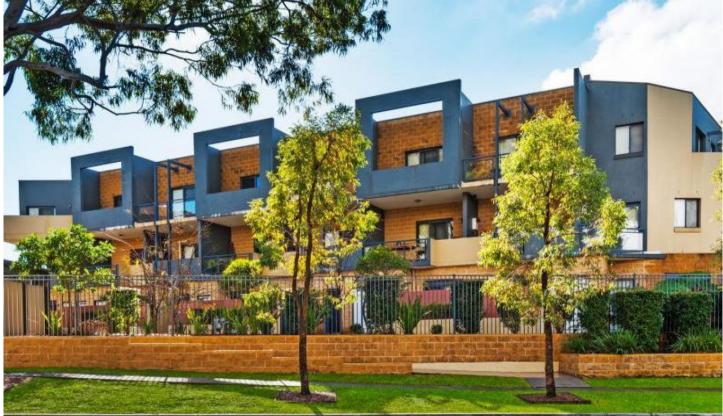

## 7/17A Searl Road Cronulla NSW

Register your interest and for inspections via 'email agent' or 'book inspection'. Otherwise, we cannot notify you of any inspection changes. Registering your details gives you priority access to all the information required to inspect and apply for this property.

- \* Set over two levels and centrally located
- \* Combined living and dining room with tiles throughout
- \* Modern open plan kitchen with granite benchtops and stainless steel appliances
- \* Two double bedrooms with built-in robes in both
- \* Stylish bathroom with separate bath and shower
- \* Internal laundry with second w/c
- \* Two private balconies, views of the National park
- \* Lock up garage within secured parking area
- \* Located moments from shops, bay, beach and transport