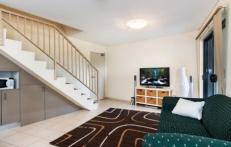

- \* Set over two levels and centrally located
- \* Combined living and dining room with tiles throughout
- \* Modern open plan kitchen with granite benchtops and stainless steel appliances
- \* Two double bedrooms with built-in robes in both
- \* Stylish bathroom with separate bath and shower
- \* Internal laundry with second w/c
- \* Two private balconies, views of the National park
- \* Lock up garage within secured parking area
- \* Located moments from shops, bay, beach and transport