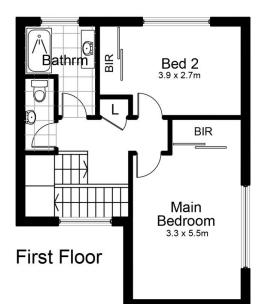

## 2/500A Port Hacking Road Caringbah South NSW

Offering the perfect opportunity for young families or investors looking to secure an immaculately presented two bedroom duplex.

- Open plan lounge and dining spaces flowing to sunny courtyard.
- Two bedrooms both with built in robes, main with air conditioning and sunny aspect.
- Updated kitchen and bathroom with additional powder room.
- Two car spaces, internal laundry, air conditioning and stunning timber floors.
- Landscaped grassed courtyard with storage shed and entertaining space.