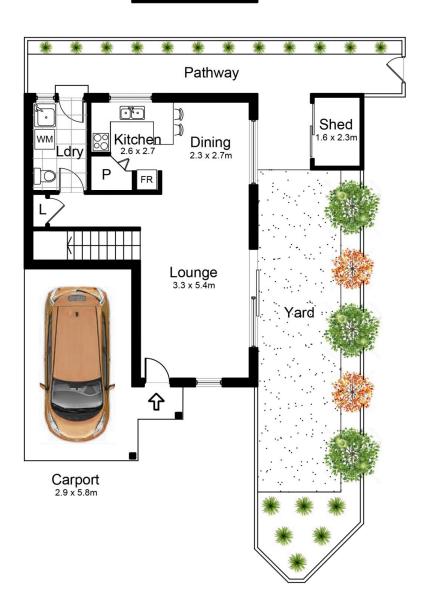

## 2/500A Port Hacking Road Caringbah South NSW

Offering the perfect opportunity for young families or investors looking to secure an immaculately presented two bedroom duplex.

- Open plan lounge and dining spaces flowing to sunny courtyard.
- Two bedrooms both with built in robes, main with air conditioning and sunny aspect.
- Updated kitchen and bathroom with additional powder room.
- Two car spaces, internal laundry, air conditioning and stunning timber floors.
- Landscaped grassed courtyard with storage shed and entertaining space.