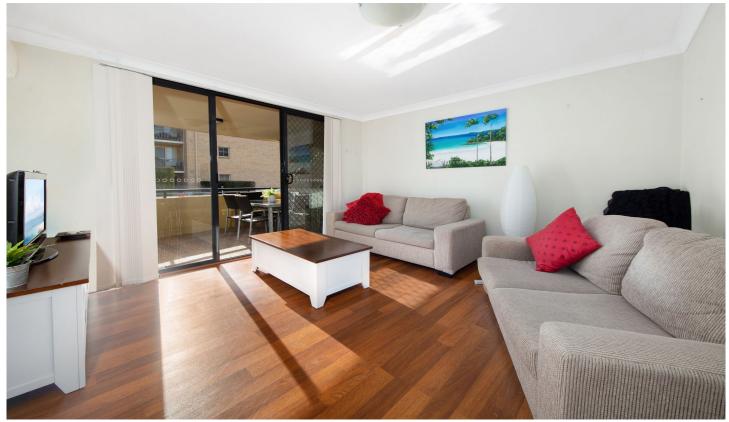

## 15/43-49 Railway Parade Engadine NSW

Offering a sunny western aspect, this generous two bedroom apartment is situated in a central position and offers spacious interiors and absolute convenience.

- Generous open plan living and dining spaces opening to sun-filled west facing balcony.
- Sunny kitchen with dishwasher and electric cooktop, bathroom with separate toilet.
- Single lock up garage, internal laundry, air-conditioning, well maintained security unit.
- Positioned close to transport, local schools, sporting fields, shopping centre and the Royal National Park.
- Perfect opportunity for First Home Owners, investors or young families.