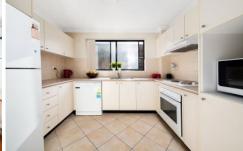

## 15/43-49 Railway Parade Engadine NSW

Offering a sunny western aspect, this generous two bedroom apartment is situated in a central position and offers spacious interiors and absolute convenience.

- Generous open plan living and dining spaces opening to sun-filled west facing balcony.
- Sunny kitchen with dishwasher and electric cooktop, bathroom with separate toilet.
- Single lock up garage, internal laundry, air-conditioning, well maintained security unit.
- Positioned close to transport, local schools, sporting fields, shopping centre and the Royal National Park.
- Perfect opportunity for First Home Owners, investors or young families.