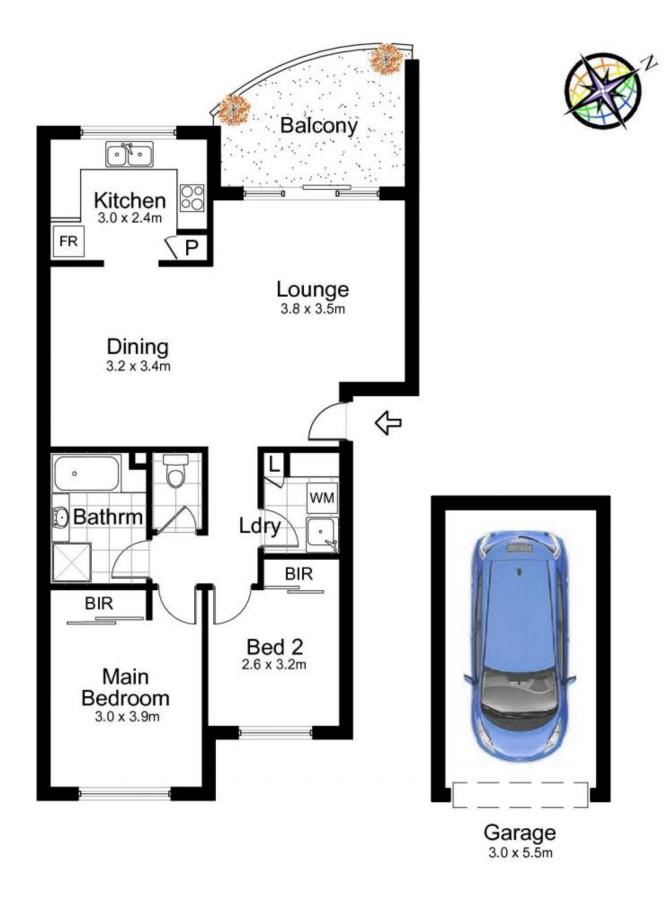

## 15/43-49 Railway Parade Engadine NSW

Offering a sunny western aspect, this generous two bedroom apartment is situated in a central position and offers spacious interiors and absolute convenience.

- Generous open plan living and dining spaces opening to sun-filled west facing balcony.
- Sunny kitchen with dishwasher and electric cooktop, bathroom with separate toilet.
- Single lock up garage, internal laundry, air-conditioning, well maintained security unit.
- Positioned close to transport, local schools, sporting fields, shopping centre and the Royal National Park.
- Perfect opportunity for First Home Owners, investors or young families.