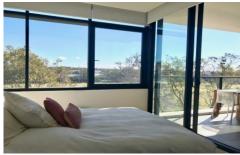

- \* Good size open plan lounge dining with airconditioning
- \* Both bedrooms have access to the balcony, built in robes and ceiling fans
- \* Entertainers balcony overlooking the peaceful Solander oval
- \* Two modern bathrooms with separate bath and shower
- \* State of the art kitchen with gas cooking, dishwasher and built in microwave
- \* Internal laundry facilities
- \* Single parking space
- \* NBN & Foxtel Facilities available