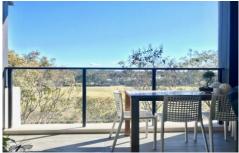

- \* Good size open plan lounge dining with airconditioning
- \* Both bedrooms have access to the balcony, built in robes and ceiling fans
- \* Entertainers balcony overlooking the peaceful Solander oval
- \* Two modern bathrooms with separate bath and shower
- \* State of the art kitchen with gas cooking, dishwasher and built in microwave
- \* Internal laundry facilities
- \* Single parking space
- \* NBN & Foxtel Facilities available