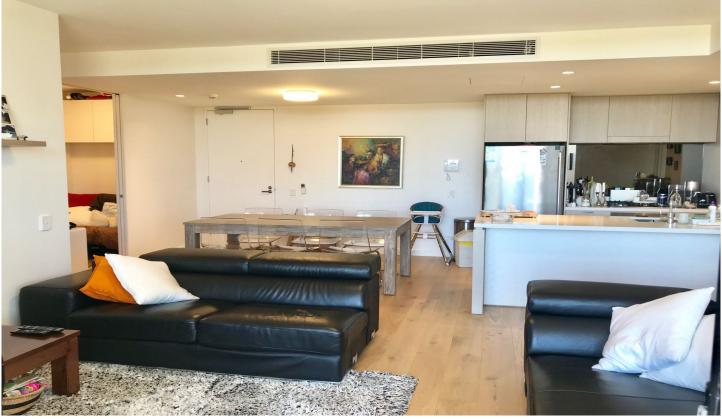

- \* Good size open plan lounge dining with airconditioning
- \* Both bedrooms have access to the balcony, built in robes and ceiling fans
- \* Entertainers balcony overlooking the peaceful Solander oval
- \* Two modern bathrooms with separate bath and shower
- \* State of the art kitchen with gas cooking, dishwasher and built in microwave
- \* Internal laundry facilities
- \* Single parking space
- \* NBN & Foxtel Facilities available