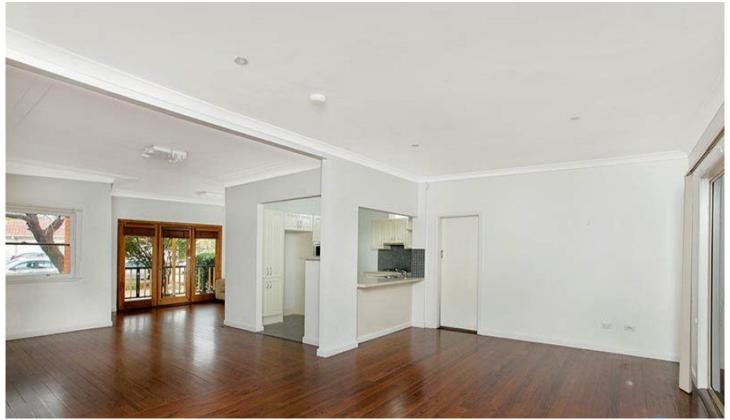

- \* Spacious living dining room plus family room leading to rear deck
- \* Modern open plan kitchen with gas cooking, dishwasher and plenty of cupboard storage
- \* Two double bedroom with built in robes plus third bedroom/study
- \* Beautifully appointed bathroom with frame less shower screen
- \* Solid timber flooring, reverse cycle air conditioning, gas heating and security alarm
- \* Lock up garage, carport plus additional off street parking