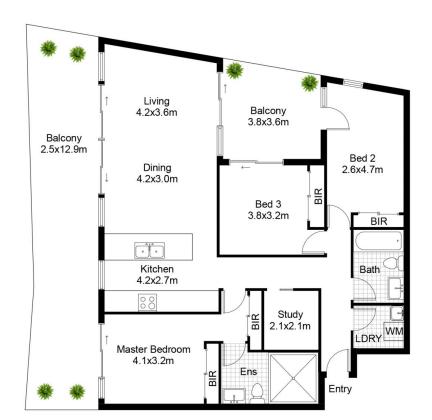

Blending the spectacular views of Woolooware Bay and the Sydney skyline with the celebrated designs of Turner, Architects, this stunning waterside apartment positioned on the fifth floor of the "Landings" Woolooware Bay, captures the prized north-east position. Taking inspiration from its coastal surrounds, this three bedroom luxury apartment offers designer interiors, luxury appointments and alluring views, capturing your attention and drawing you towards the stunning north facing entertaining terrace.

Fusing a relaxed style with unparalleled lifestyle facilities

3 📭 2 🔓 2 😭

Building Size: 211 sqm

View : https://www.paynepacific.com.au/lease/

nsw/sutherland/woolooware/residential/a

partment/5874367