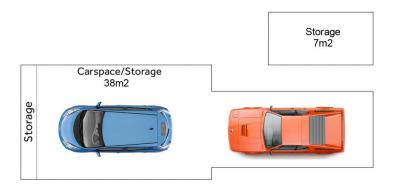

Fusing a relaxed style with unparalleled lifestyle facilities

3 📭 2 🔓 2 😭

Building Size: 211 sqm

View : https://www.paynepacific.com.au/lease/

nsw/sutherland/woolooware/residential/a

partment/5874367