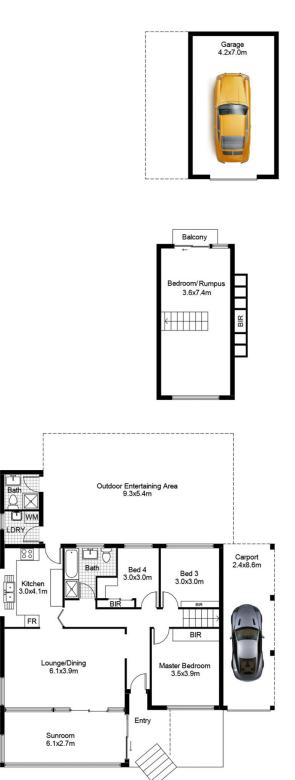

## 320 The Boulevarde Gymea NSW

This well-loved family home offers a great opportunity to buy in a convenient location in the Sutherland Shire, close to schools and sporting fields.

- Flexible floor plan with a large rumpus or convert to bedrooms

- Beautiful backyard offering a relaxed haven with large alfresco area

- Living area plus sunroom or home office with access to front balcony

- Land Size: 569.1sqm approx

- Land dimension 15.85 x 35.966m approx.
- Zoning: R2 Low Density Residential

## 320 The Boulevarde, GYMEA

DISCLAIMER: All care has been taken in preparing this floor plan, however the accuracy is not guaranteed and no liability will be accepted for any reliance placed upon it Produced by PRODUCT PHOTOGRAPHY STUDIO mob: 0414 697 215 email: mgphoto@people.net.au