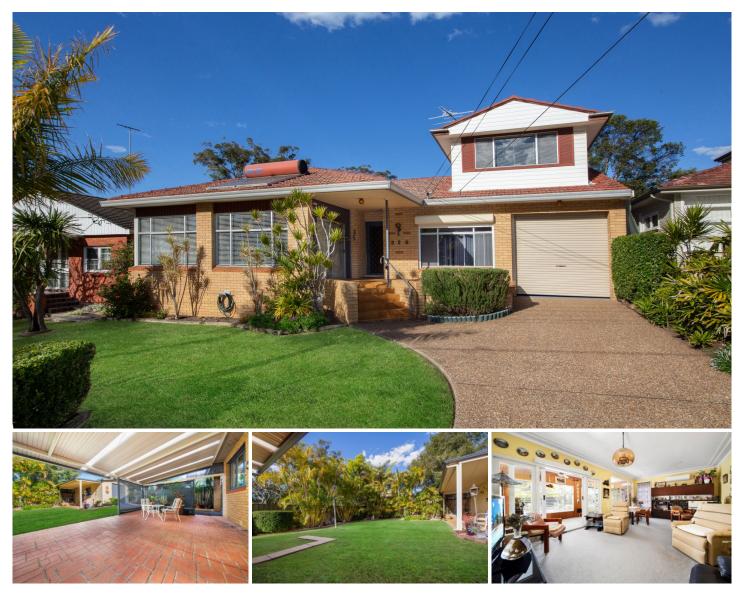

## 320 The Boulevarde Gymea NSW

This well-loved family home offers a great opportunity to buy in a convenient location in the Sutherland Shire, close to schools and sporting fields.

- Flexible floor plan with a large rumpus or convert to bedrooms

- Beautiful backyard offering a relaxed haven with large alfresco area

- Living area plus sunroom or home office with access to front balcony

- Land Size: 569.1sqm approx

- Land dimension 15.85 x 35.966m approx.
- Zoning: R2 Low Density Residential