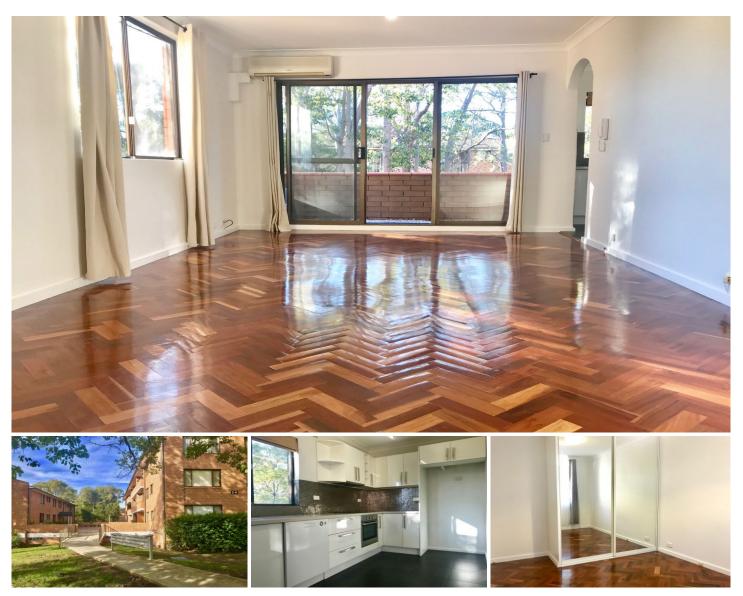

\* Open plan lounge dining with access to entertainers balcony

- \* Renovated kitchen with electric cooking and dishwasher
- \* Two bedrooms both with built-in robes
- \* Stylish bathroom with separate bath and shower
- \* Internal Laundry
- \* Airconditioning
- \* Top floor of a well maintained security complex
- \* Single lock up garage with additional visitor parking

## 2 🎮 1 🚔 1 🚘

**View :** https://www.paynepacific.com.au/lease/nsw/suthe rland/miranda/residential/apartment/5874363