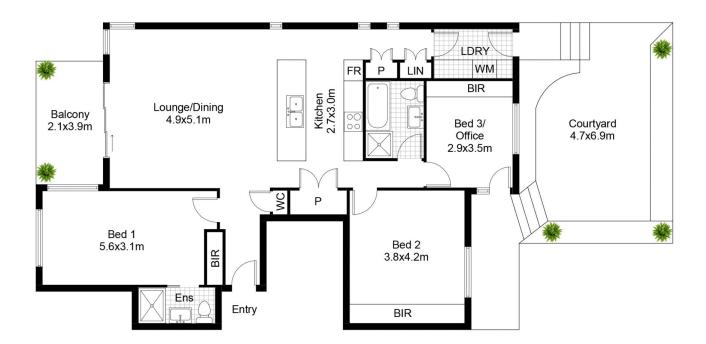

## 10/107 Gerrale St, CRONULLA

DISCLAIMER: All care has been taken in preparing this floor plan, however the accuracy is not guaranteed and no liability will be accepted for any reliance placed upon it Produced by PRODUCT PHOTOGRAPHY STUDIO mob: 0414 697 215 email: mgphoto@people.net.au