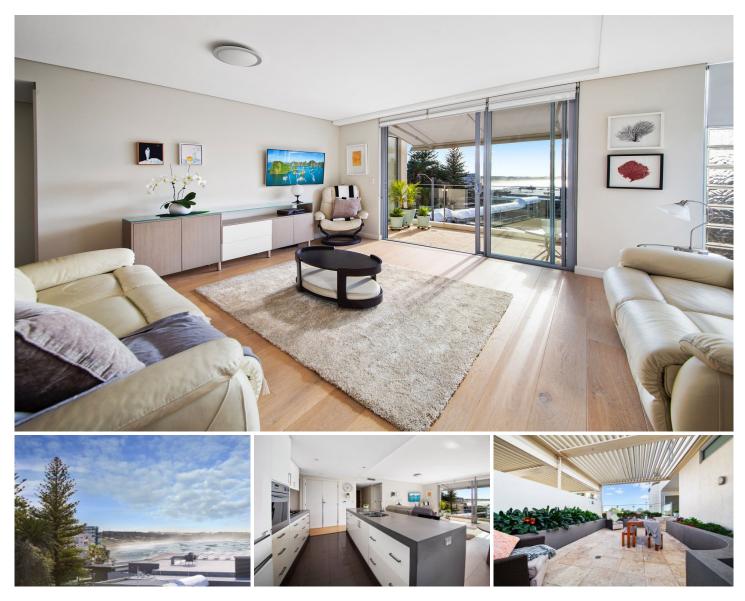

## 10/107 Gerrale Street Cronulla NSW

Blending a sophisticated style with the perfect position, the boutique "Kalimna" apartments offers the perfect opportunity to enjoy this beach side lifestyle. With stunning Bate Bay views, this luxurious apartment offers convenience, space and style.

Designed to capture the stunning beach views looking up towards Bate Bay, this generous three bedroom apartment is bathed in natural light and showcasing spacious interiors.

The coastal inspired apartment offers a separate entertaining terrace and extensive beach views representing the ultimate beachside lifestyle.

Enjoy the opportunity of living within the heart of Cronulla, with restaurants, shops, beaches and transport moments