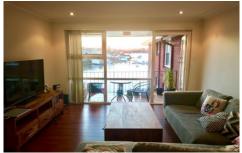

- \* Two good size bedrooms with built in robes
- \* Open plan lounge dining
- \* Modern Kitchen with electric appliances
- \* Internal laundry room
- \* Original bathroom
- \* Single lock up garage with additional storage at the rear
- \* Balcony overlooking Georges river
- \* Close to local shops and public transport
- \* Boat ramp only a moment away