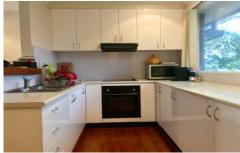

- \* Two good size bedrooms with built in robes
- \* Open plan lounge dining
- \* Modern Kitchen with electric appliances
- \* Internal laundry room
- \* Original bathroom
- \* Single lock up garage with additional storage at the rear
- \* Balcony overlooking Georges river
- \* Close to local shops and public transport
- \* Boat ramp only a moment away