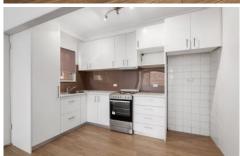

## 4/3 Trickett Road Woolooware NSW

Positioned on the top floor of this small block of 6 units, the perfect first home or investment opportunity.

- Offering an open plan lounge and dining space with sunny north-west aspect.
- Two bedrooms with built in robes, original bathroom and updated kitchen.
- Scope to renovate and add value, registered carspace & north facing balcony.
- Great opportunity for First Home Buyers or Investors looking to add to their portfolio.
- Conveniently positioned close to transport, local shops, sporting fields and local schools.