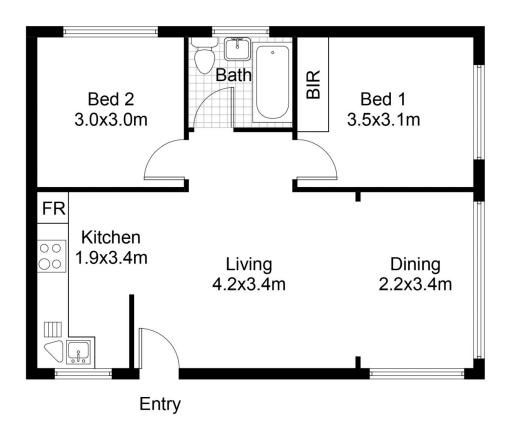

## 4/3 Trickett Road Woolooware NSW

Positioned on the top floor of this small block of 6 units, the perfect first home or investment opportunity.

- Offering an open plan lounge and dining space with sunny north-west aspect.
- Two bedrooms with built in robes, original bathroom and updated kitchen.
- Scope to renovate and add value, registered carspace & north facing balcony.
- Great opportunity for First Home Buyers or Investors looking to add to their portfolio.
- Conveniently positioned close to transport, local shops, sporting fields and local schools.

## 4/3 Trickett rd, WOOLOOWARE

DISCLAIMER: All care has been taken in preparing this floor plan, however the accuracy is not guaranteed and no liability will be accepted for any reliance placed upon it