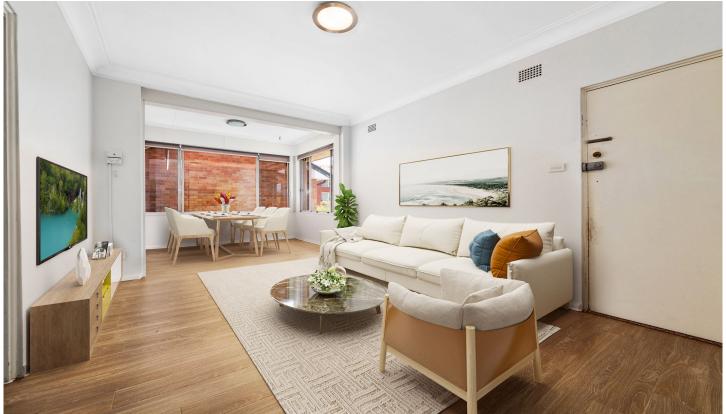

## 4/3 Trickett Road Woolooware NSW

Positioned on the top floor of this small block of 6 units, the perfect first home or investment opportunity.

- Offering an open plan lounge and dining space with sunny north-west aspect.
- Two bedrooms with built in robes, original bathroom and updated kitchen.
- Scope to renovate and add value, registered carspace & north facing balcony.
- Great opportunity for First Home Buyers or Investors looking to add to their portfolio.
- Conveniently positioned close to transport, local shops, sporting fields and local schools.