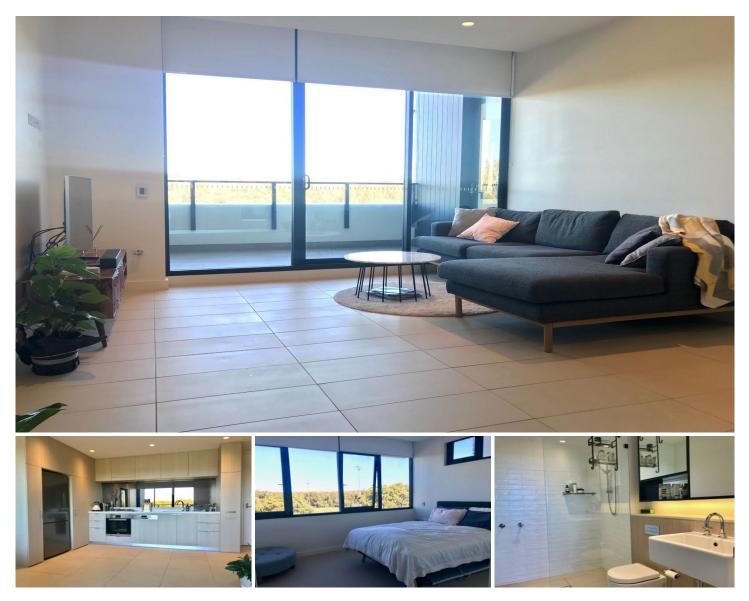

\* Two good size bedrooms with built in robes and air conditioning in main

- \* Open plan lounge dining with air conditioning
- \* State of the art kitchen with gas cooking and dishwasher
- \* Separate study room
- \* Modern ensuite in the master bedroom
- \* Main bathroom has bath tub
- \* Good size balcony with gas point
- \* Internal laundry room
- \* Internal gas fitting
- \* Automatic lighting control (Cbus)

## 2 🛤 2 🚰 1 🚘

View : https://www.paynepacific.com.au/lease/nsw/suthe rland/woolooware/residential/apartment/5874359