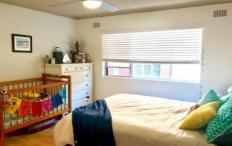

- \* Good size bedroom with built in robe and ceiling fan
- \* Fresh modern bathroom with internal laundry facilities
- \* Updated kitchen with breakfast bar and electric cooking
- \* Large lounge dining area with good light and ceiling fan
- \* Sunny balcony off lounge room
- \* Storage room
- \* Single car space
- \* Close to all Cronulla has to offer