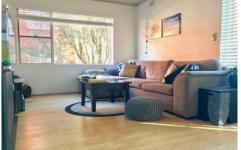

- \* Good size bedroom with built in robe and ceiling fan
- \* Fresh modern bathroom with internal laundry facilities
- \* Updated kitchen with breakfast bar and electric cooking
- \* Large lounge dining area with good light and ceiling fan
- \* Sunny balcony off lounge room
- \* Storage room
- \* Single car space
- \* Close to all Cronulla has to offer