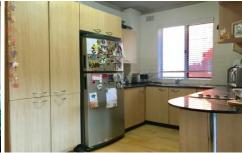

- \* Good size bedroom with built in robe and ceiling fan
- \* Fresh modern bathroom with internal laundry facilities
- \* Updated kitchen with breakfast bar and electric cooking
- \* Large lounge dining area with good light and ceiling fan
- \* Sunny balcony off lounge room
- \* Storage room
- \* Single car space
- \* Close to all Cronulla has to offer