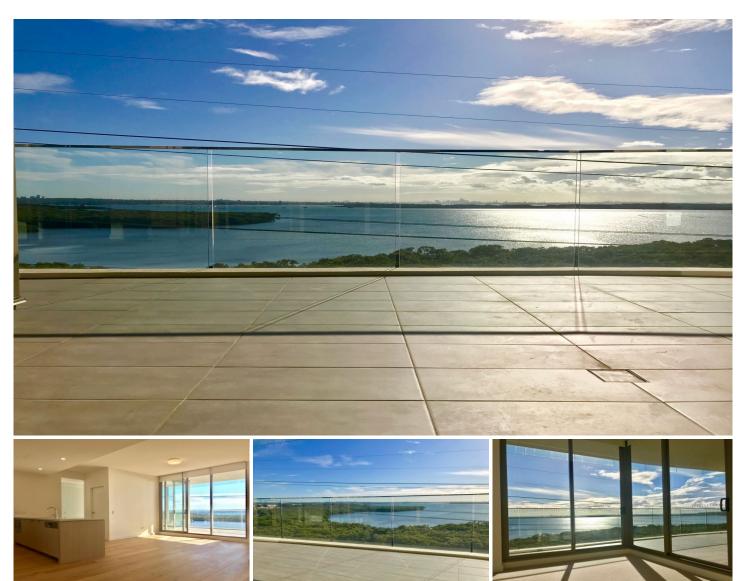

- \* Uninterrupted bay views with city sky line
- \* Over size sun filled balcony with stunning bay views and access for both bedrooms and lounge area
- \* Large open plan living area with floorboards
- \* Two good size bedrooms with built in robe and bay views
- \* State of the art kitchen with gas cooking and island bench
- \* Modern bathroom and en suite
- \* Internal laundry room
- \* Good size study room
- \* Ducted airconditioning
- \* NBN & Foxtel Facilities available