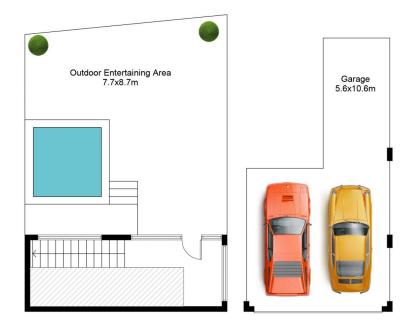

Highlighting an open plan versatile design, with floor to ceiling windows, showcasing the perfect north-west aspect and creating effortless indoor-outdoor living. Capturing the

3 📭 2 🚍 2 🚍

**Price** : \$ 2,200,000 **Building Size** : 307 sqm