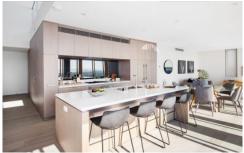

Uniting modern design principles, architecture and relaxed living this three bedroom" Landings" penthouse apartment is beautifully appointed and connects light and space with the unparalleled lifestyle attractions of the Woolooware Bay precinct.

Highlighting an open plan versatile design, with floor to ceiling windows, showcasing the perfect north-west aspect and creating effortless indoor-outdoor living. Capturing the

3 📭 2 🚍 2 🚍

**Price** : \$ 2,200,000 **Building Size** : 307 sqm