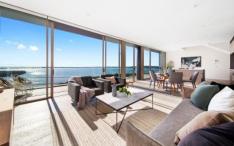

Uniting modern design principles, architecture and relaxed living this three bedroom" Landings" penthouse apartment is beautifully appointed and connects light and space with the unparalleled lifestyle attractions of the Woolooware Bay precinct.

Highlighting an open plan versatile design, with floor to ceiling windows, showcasing the perfect north-west aspect and creating effortless indoor-outdoor living. Capturing the

3 📭 2 🚍 2 🚍

**Price** : \$ 2,200,000 **Building Size** : 307 sqm