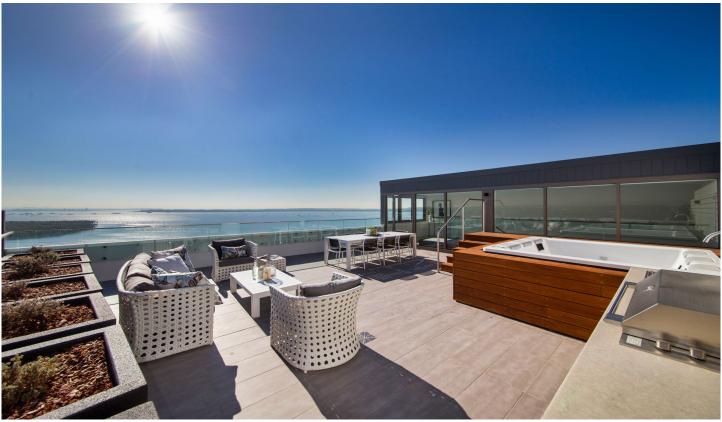

## 702/3 Dune Walk Woolooware NSW

Designed to capture breathtaking Woolooware Bay and city skyline views and influenced by coastal sophistication, this luxury penthouse has been designed by Turner, architectural firm and exudes elegant character and impressive proportions. Encapsulating a resort style lifestyle with designer interiors and a new level of prestige modern living.

Uniting modern design principles, architecture and relaxed living this three bedroom" Landings" penthouse apartment is beautifully appointed and connects light and space with the unparalleled lifestyle attractions of the Woolooware Bay precinct.

Highlighting an open plan versatile design, with floor to ceiling windows, showcasing the perfect north-west aspect and creating effortless indoor-outdoor living. Capturing the

3 📭 2 🚍 2 🚍

**Price** : \$ 2,200,000 **Building Size** : 307 sqm