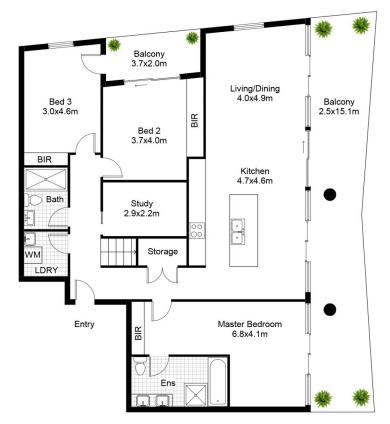

Uniting modern design principles, architecture and relaxed living this three bedroom" Landings" penthouse apartment is beautifully appointed and connects light and space with the unparalleled lifestyle attractions of the Woolooware Bay precinct.

Highlighting an open plan versatile design, with floor to ceiling windows, showcasing the perfect north-west aspect and creating effortless indoor-outdoor living. Capturing the

3 📭 2 🚍 2 🚍

**Price** : \$ 2,200,000 **Building Size** : 307 sqm