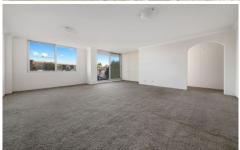

- \* Three good size Bedrooms
- \* Built in wardrobe and en suite bathroom in master Bedroom
- \* Large Lounge/Dining leading to sunny wrap around balcony
- \* Separate Kitchen with Electric appliances
- \* Internal Laundry
- \* Updated main Bathroom with separate Bath and Shower
- \* Single lock up garage
- \* Freshly painted throughout
- \* Alternate parking on a first come best dressed system