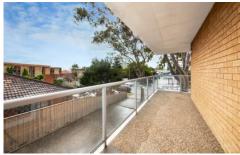

- \* Three good size Bedrooms
- \* Built in wardrobe and en suite bathroom in master Bedroom
- \* Large Lounge/Dining leading to sunny wrap around balcony
- \* Separate Kitchen with Electric appliances
- \* Internal Laundry
- \* Updated main Bathroom with separate Bath and Shower
- \* Single lock up garage
- \* Freshly painted throughout
- \* Alternate parking on a first come best dressed system