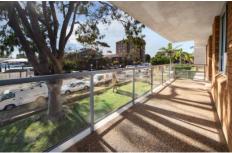

- \* Three good size Bedrooms
- \* Built in wardrobe and en suite bathroom in master Bedroom
- \* Large Lounge/Dining leading to sunny wrap around balcony
- \* Separate Kitchen with Electric appliances
- \* Internal Laundry
- \* Updated main Bathroom with separate Bath and Shower
- \* Single lock up garage
- \* Freshly painted throughout
- \* Alternate parking on a first come best dressed system