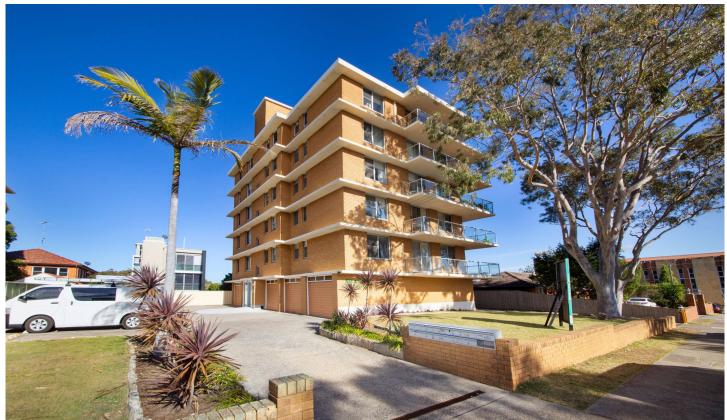

## 1/14-16 Giddings Avenue Cronulla NSW

Register your interest and for inspections via 'email agent' or 'book inspection'. Otherwise, we cannot notify you of any inspection changes. Registering your details gives you priority access to all the information required to inspect and apply for this property.

- \* Three good size Bedrooms
- \* Built in wardrobe and en suite bathroom in master Bedroom
- \* Large Lounge/Dining leading to sunny wrap around balcony
- \* Separate Kitchen with Electric appliances
- \* Internal Laundry
- \* Updated main Bathroom with separate Bath and Shower
- \* Single lock up garage
- \* Freshly painted throughout
- \* Alternate parking on a first come best dressed system