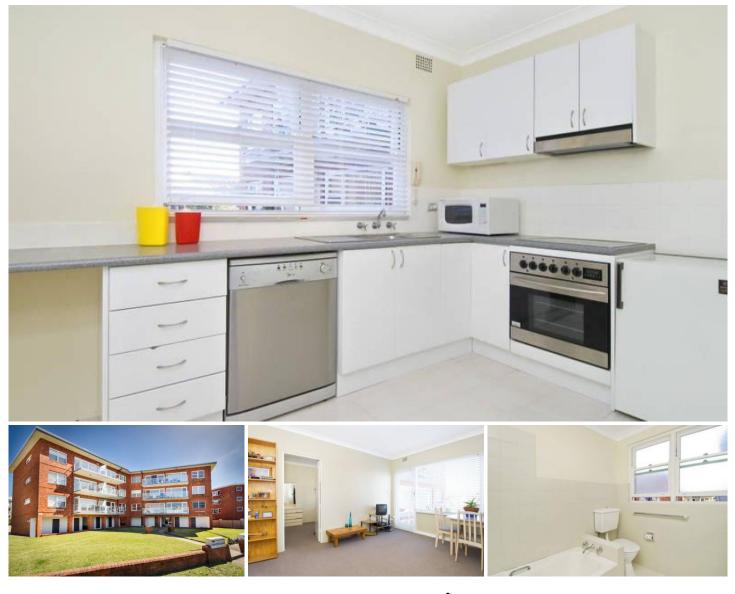

- \* Combined living and dining room
- \* Stylish kitchen with electric cooking and stainless steel dishwasher
- \* Large bedroom with built-in wardrobes
- \* Updated bathroom with bath and shower
- \* Internal laundry facilities in bathroom
- \* Private east facing balcony
- \* Registered car space
- \* Centrally located security complex
- \* Close to shops, beach and transport