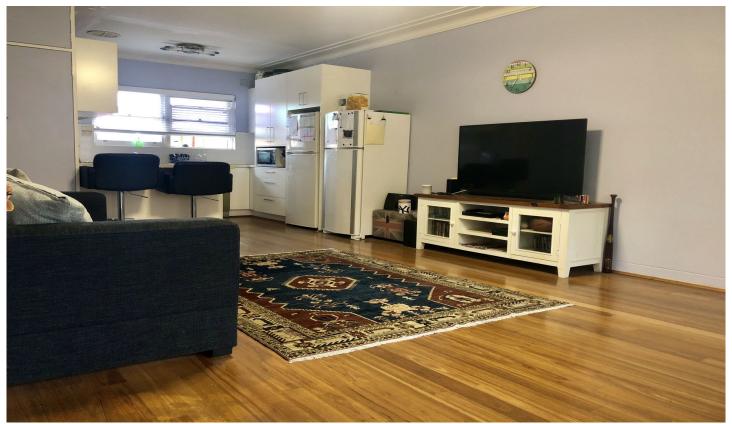

- \* Two good size bedrooms with built in robes\* Open plan lounge dining leading to long entertainers balcony
- Modern kitchen with electric cooking and dishwasher
- \* Bathroom with with shower and internal laundry facilities
- \* Moments to Cronulla mall and transport