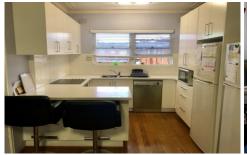

- \* Two good size bedrooms with built in robes\* Open plan lounge dining leading to long entertainers balcony
- Modern kitchen with electric cooking and dishwasher
- \* Bathroom with with shower and internal laundry facilities
- \* Moments to Cronulla mall and transport