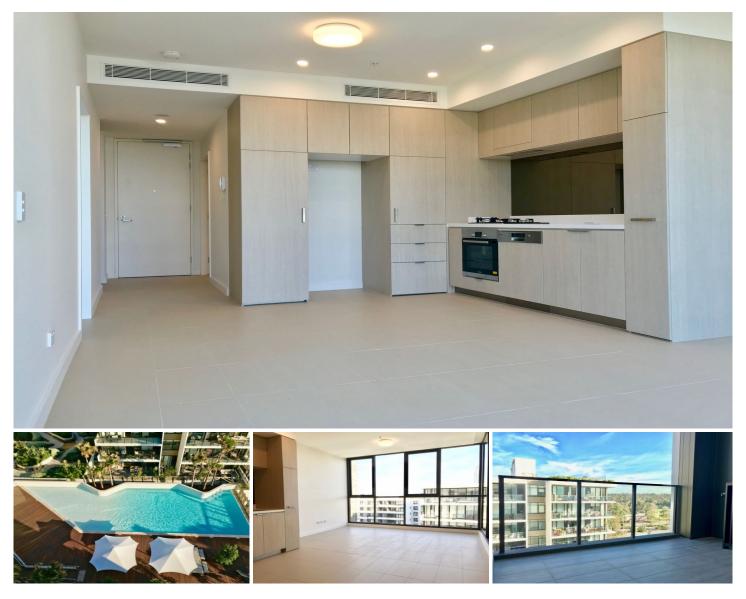

Please meet the Agent for Open House out the front of 3 Foreshore Boulevard.

\* Open plan lounge dining leading to good size entertainer balcony

\* Large single bedroom with built in robe and balcony access

- \* State of the art kitchen with gas cooking and dishwasher
- \* Entertainers balcony overlooking the outdoor pool
- \* Good size study
- \* Internal laundry facilities

View : https://www.paynepacific.com.au/lease/nsw/suthe rland/woolooware/residential/apartment/5874346