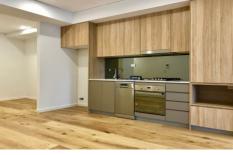

- \* Good size bedroom with built in robe
- \* Open plan lounge dining with floor boards and air conditioning
- \* Modern fresh bathroom
- \* State of the art kitchen with gas cooking and dishwasher
- \* pversize entertainers courtyard
- \* Internal Laundry
- \* Security Building with lift access
- \* Walking distance to Sutherland shops and transport
- \* Pets considered on application