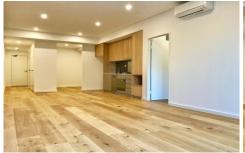

- \* Good size bedroom with built in robe
- \* Open plan lounge dining with floor boards and air conditioning
- \* Modern fresh bathroom
- \* State of the art kitchen with gas cooking and dishwasher
- \* pversize entertainers courtyard
- \* Internal Laundry
- \* Security Building with lift access
- \* Walking distance to Sutherland shops and transport
- \* Pets considered on application