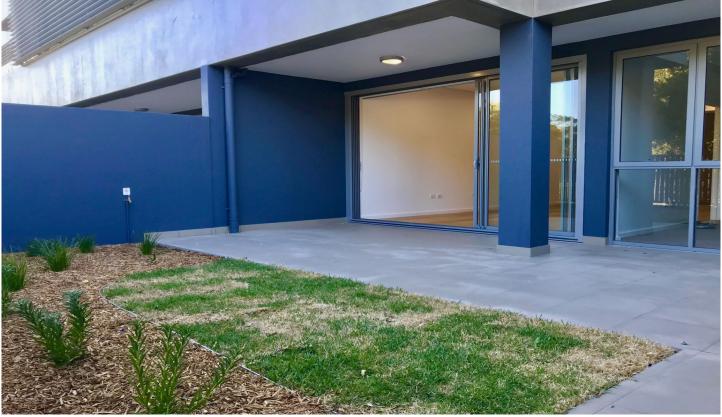

- \* Good size bedroom with built in robe
- \* Open plan lounge dining with floor boards and air conditioning
- \* Modern fresh bathroom
- \* State of the art kitchen with gas cooking and dishwasher
- \* pversize entertainers courtyard
- \* Internal Laundry
- \* Security Building with lift access
- \* Walking distance to Sutherland shops and transport
- \* Pets considered on application