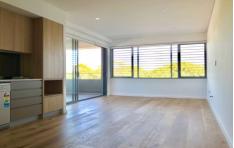

- \* Two good size bedrooms with built in robes
- \* Open Plan Lounge dining with quality timber floor boards and air conditioning
- \* Two modern bathrooms
- \* State of the art kitchen with gas cooking and dishwasher
- \* Entertainers balcony with access from both the main bedroom and lounge room
- \* Internal Laundry facilities with dryer
- \* Two parking spaces
- \* Security building with lift access
- \* Walking distance to Sutherland shops and transport