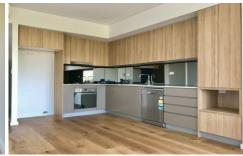

- \* Two good size bedrooms with built in robes
- \* Open Plan Lounge dining with quality timber floor boards and air conditioning
- \* Two modern bathrooms
- \* State of the art kitchen with gas cooking and dishwasher
- \* Entertainers balcony with access from both the main bedroom and lounge room
- \* Internal Laundry facilities with dryer
- \* Two parking spaces
- \* Security building with lift access
- \* Walking distance to Sutherland shops and transport