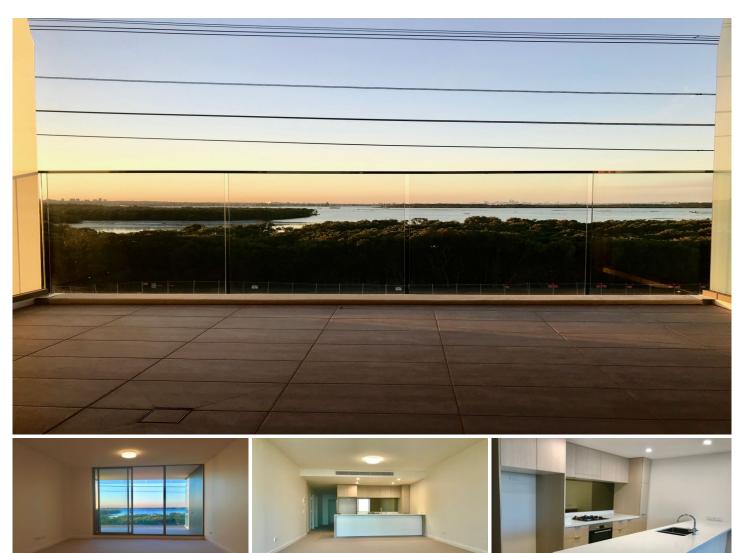

Please meet the Agent for Open House out the front of 3 Foreshore Boulevard.

- \* Open plan lounge dining flowing to balcony
- \* Entertaining balcony with stunning bay views
- \* Two good size bedrooms with built in robes
- \* Separate study nook
- \* Luxury main and en suite bathrooms
- \* State of the art kitchen with dishwasher and gas cooking
- \* Internal laundry facilities
- \* Single car space