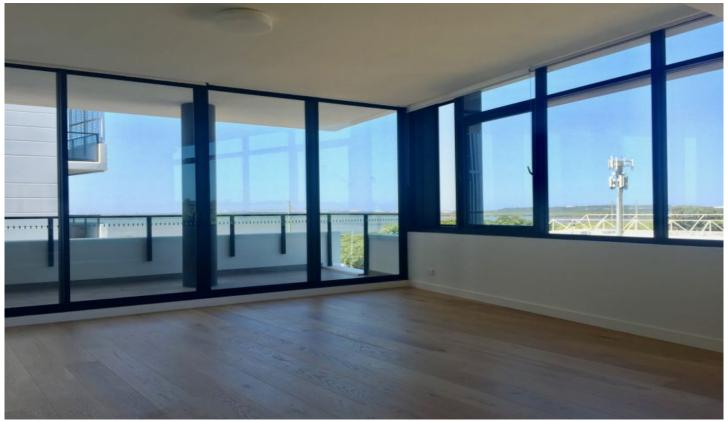

Please meet the Agent for Open House out the front of 3 Foreshore Boulevard.

- \* Master bedroom boasting en suite and two separate mirrored built in wardrobes
- \* Bedroom two has mirrored built in wardrobe with balcony access
- \* State of the art kitchen with stainless steel appliances, gas cooking, dishwasher
- \* Sunny lounge dining with floating timber floors
- \* Internal laundry facilities.