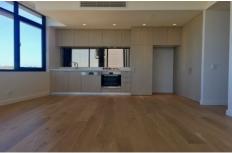

Please meet the Agent for Open House out the front of 3 Foreshore Boulevard.

- \* Master bedroom boasting en suite and two separate mirrored built in wardrobes
- \* Bedroom two has mirrored built in wardrobe with balcony access
- \* State of the art kitchen with stainless steel appliances, gas cooking, dishwasher
- \* Sunny lounge dining with floating timber floors
- \* Internal laundry facilities.