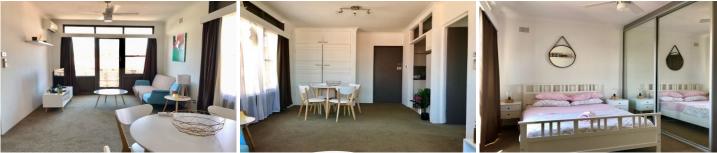

- \* Modern Kitchen With Electric Cooking
- \* Open plan lounge/Dining with ceiling fan and split system Air- Conditioning Unit.

  \* Large Bedroom with mirrored built- In Robe.
- \* Updated Bathroom with Internal Laundry Facitiies.
- \* Sunny Balcony off the lounge room
- \* Single Car Space
- Close to Cronulla Mall and walking distance to station, cafes, restaurants and Cronulla Beaches.
- \* Property can be offered fully furnished or unfurnished