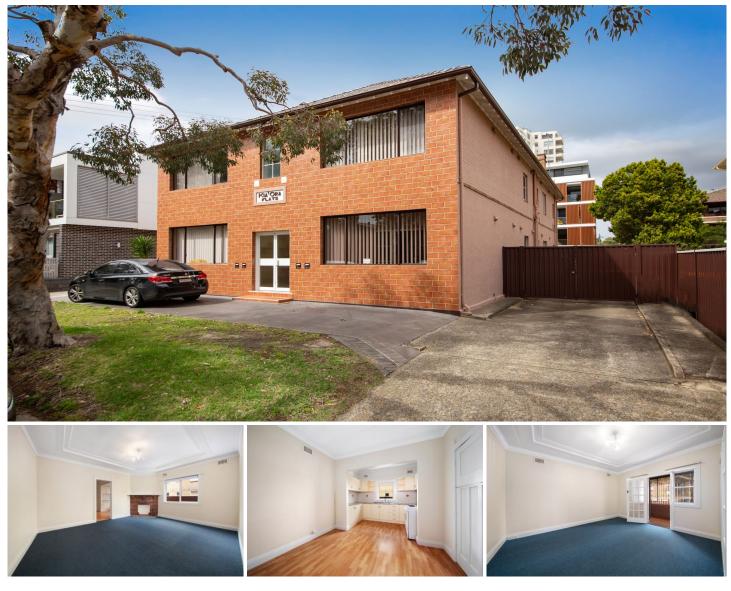

## 2/6 Giddings Avenue Cronulla NSW

Register your interest and for inspections via 'email agent' or 'book inspection'. Otherwise, we cannot notify you of any inspection changes. Registering your details gives you priority access to all the information required to inspect and apply for this property.

\*Large living room with separate dining area

- \*Modern kitchen with electric cooking
- \*Two double bedrooms with built-in robe
- \*Separate bathroom
- \*Internal laundry
- \*Enclosed private balcony/sunroom
- \*Registered carspace
- \*Quiet well maintained complex of only 4 apartments
- \*Central location at end of cul-de-sac