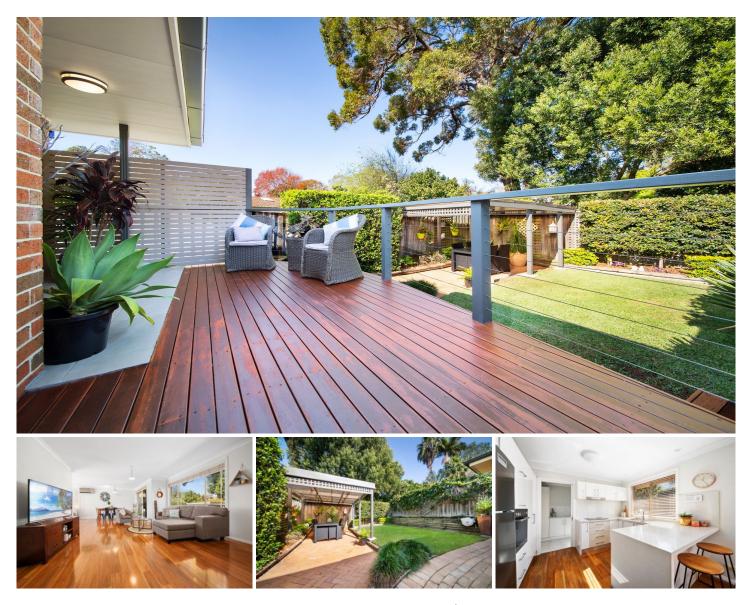

## 4/112 Yathong Road Caringbah South NSW

Blending a sophisticated peaceful style with generous living spaces this modern two bedroom villa offers the perfect opportunity to entertain family and friends and enjoy the relaxed private lifestyle.

Positioned privately at the rear of a boutique complex of 4, offering a generous versatile floor plan capturing open plan lounge and dining spaces with seamless transition to outdoor entertaining, oversized private courtyard and established landscaped gardens.

Featuring two large bedrooms, both with built in robes with northern aspects.

Modern kitchen with granite benchtops and quality appliances with separate spacious laundry.