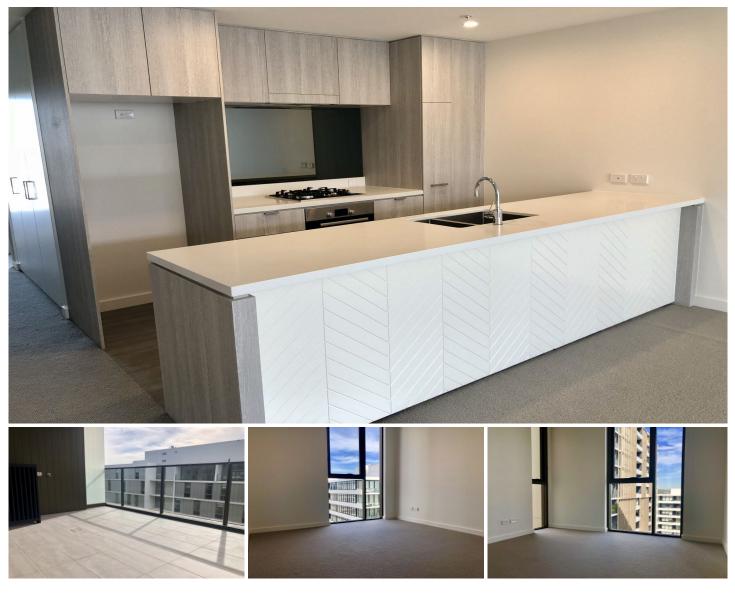

Please meet the Agent for Open House out the front of 3 Foreshore Boulevard.

- \* Open plan lounge dining
- \* Long balcony with bay views
- \* Two good size bedrooms with built in robes
- \* Separate study/office room
- \* Luxury main and en suite bathrooms
- \* State of the art kitchen with dishwasher and gas cooking
- \* Internal laundry facilities
- \* Single car space