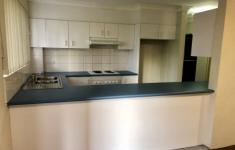

- \* Large combined living dining room
- \* Modern open plan kitchen with dishwasher
- \* Two double bedrooms with built-in robes in both
- \* Full bathroom with separate shower and bath
- \* Sunny balcony
- \* Internal laundry
- \* Lock up garage within secured parking area
- \* Well maintained security complex
- \* Close to all amenities