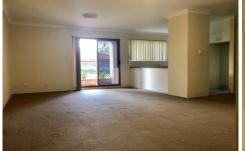

- \* Large combined living dining room
- \* Modern open plan kitchen with dishwasher
- \* Two double bedrooms with built-in robes in both
- \* Full bathroom with separate shower and bath
- \* Sunny balcony
- \* Internal laundry
- \* Lock up garage within secured parking area
- \* Well maintained security complex
- \* Close to all amenities