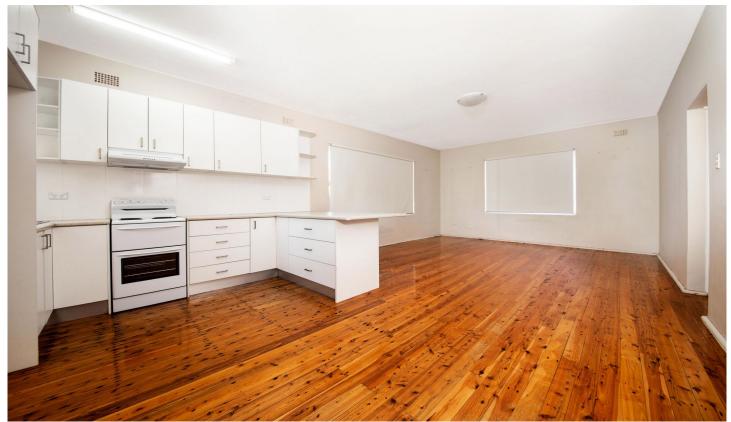

- \* Large living room with dining alcove
- \*Open plan kitchen with electric cooking and breakfast bar
- \* Two good sized bedrooms with built in robe in main
- \* Bathroom with bath and shower
- \* Share laundry
- \* Single carport
- \* Well maintained complex of only 4 apartments
- \* Centrally located close to all amenities