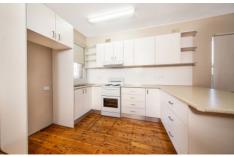

- \* Large living room with dining alcove
- \*Open plan kitchen with electric cooking and breakfast bar
- \* Two good sized bedrooms with built in robe in main
- \* Bathroom with bath and shower
- \* Share laundry
- \* Single carport
- \* Well maintained complex of only 4 apartments
- \* Centrally located close to all amenities