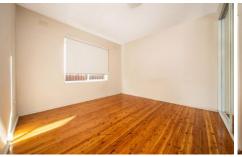

- \* Large living room with dining alcove
- \*Open plan kitchen with electric cooking and breakfast bar
- \* Two good sized bedrooms with built in robe in main
- \* Bathroom with bath and shower
- \* Share laundry
- \* Single carport
- \* Well maintained complex of only 4 apartments
- \* Centrally located close to all amenities