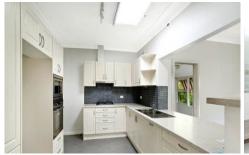

- \* Spacious living dining room plus family room leading to rear deck
- \* Modern open plan kitchen with gas cooking, dishwasher and plenty of cupboard storage
- \* Two double bedroom with built in robes plus third bedroom/study
- \* Beautifully appointed bathroom with frame less shower screen
- \* Solid timber flooring, reverse cycle air conditioning, gas heating and security alarm
- \* Lock up garage, carport plus additional off street parking