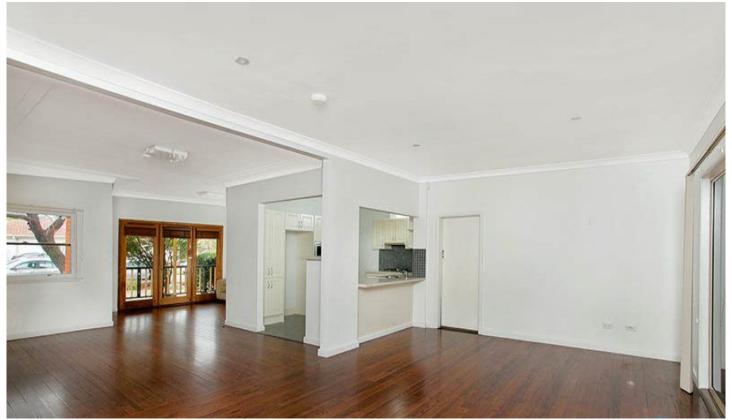

- \* Spacious living dining room plus family room leading to rear deck
- \* Modern open plan kitchen with gas cooking, dishwasher and plenty of cupboard storage
- \* Two double bedroom with built in robes plus third bedroom/study
- \* Beautifully appointed bathroom with frame less shower screen
- \* Solid timber flooring, reverse cycle air conditioning, gas heating and security alarm
- \* Lock up garage, carport plus additional off street parking