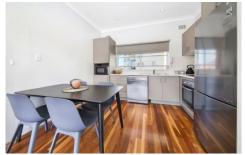

Beautifully presented one bedroom apartment with sunny aspect and built in robe.

Generous modern open plan kitchen and modern bathroom with internal laundry.

Separate living and dining spaces opening to sunny balcony with ocean views.