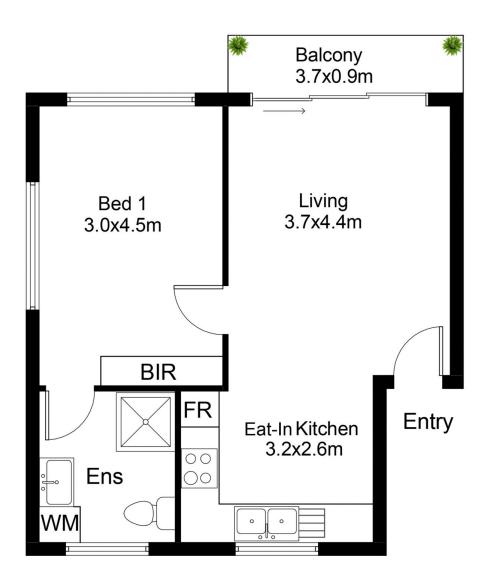

## 24/23-25 Ewos Parade Cronulla NSW

This generous top floor one bedroom apartment enjoys a sunny aspect and ocean views. Perfectly positioned with polished floors throughout, a great opportunity for first home buyers and investors.

Beautifully presented one bedroom apartment with sunny aspect and built in robe.

Generous modern open plan kitchen and modern bathroom with internal laundry.

Separate living and dining spaces opening to sunny balcony with ocean views.

Well maintained security complex, offering investment or first home opportunity.