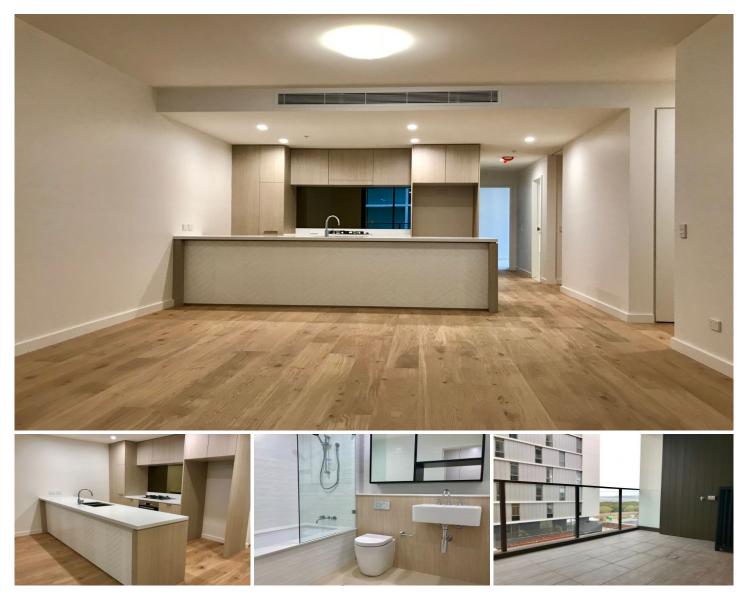

Please meet the Agent for Open House out the front of 3 Foreshore Boulevard.

- \* Open plan lounge dining with quality timber floor boards
- \* Entertaining balcony with bay views
- \* Two good size bedrooms overlooking the new outside
- swimming pool both with built in robes
- \* Separate study/office room
- \* Luxury main and en suite bathrooms
- \* State of the art kitchen with dishwasher and gas cooking