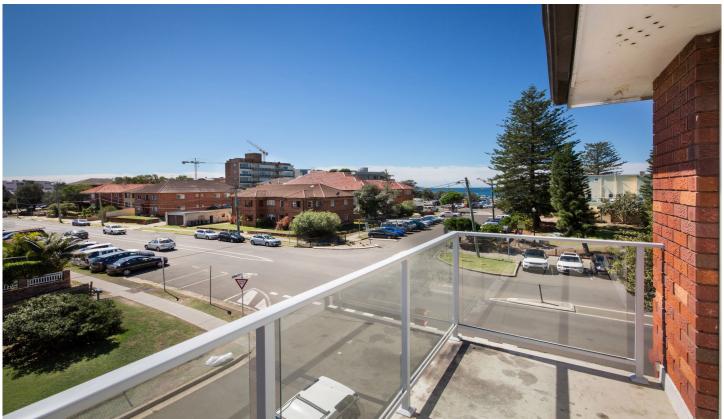

- \* Open plan lounge dining flowing to entertaining balcony
- \* Modern kitchen with quality electric appliances
- \* Two good size bedrooms both with built in robes
- \* Large bathroom with internal laundry facilities
- \* Tandem garage
- \* Ocean Views
- \* A Stroll away from north Cronulla beach, Cronulla mall and transport.