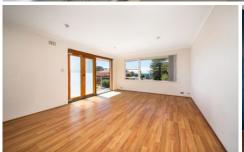

- \* Open plan lounge dining flowing to entertaining balcony
- \* Modern kitchen with quality electric appliances
- \* Two good size bedrooms both with built in robes
- \* Large bathroom with internal laundry facilities
- \* Tandem garage
- \* Ocean Views
- \* A Stroll away from north Cronulla beach, Cronulla mall and transport.