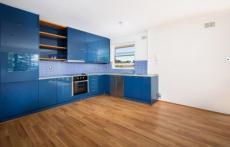

- \* Open plan lounge dining flowing to entertaining balcony
- \* Modern kitchen with quality electric appliances
- \* Two good size bedrooms both with built in robes
- \* Large bathroom with internal laundry facilities
- \* Tandem garage
- \* Ocean Views
- \* A Stroll away from north Cronulla beach, Cronulla mall and transport.