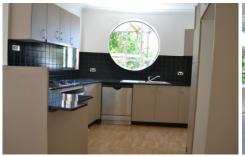

- \*Large combined living and dining room
- \*As new open plan kitchen with gas cooking, dishwasher and plenty of cupboard space
- \*Two bedroom each with a built-in robe
- \*Modern bathroom with separate bath and shower
- \*Private balcony overlooking trees
- \*Internal laundry with clothes dryer provided
- \*Single lock up garage within secured parking area
- \*Well maintained security complex with lift access Close to all amenities