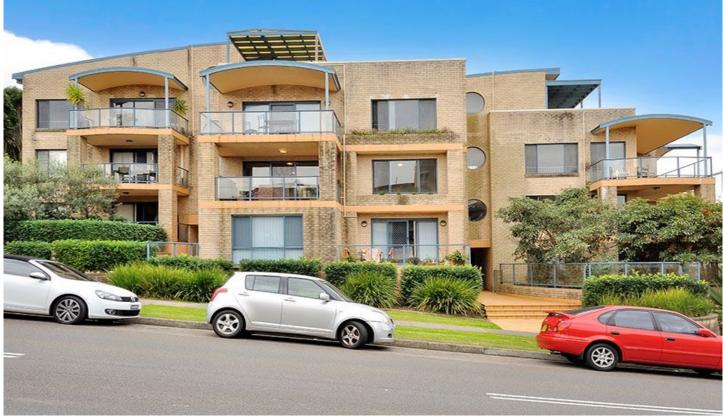

## 15/1-5 Searl Road Cronulla NSW

Register your interest and for inspections via 'email agent' or 'book inspection'. Otherwise, we cannot notify you of any inspection changes. Registering your details gives you priority access to all the information required to inspect and apply for this property.

- \*Large combined living and dining room
- \*As new open plan kitchen with gas cooking, dishwasher and plenty of cupboard space
- \*Two bedroom each with a built-in robe
- \*Modern bathroom with separate bath and shower
- \*Private balcony overlooking trees
- \*Internal laundry with clothes dryer provided
- \*Single lock up garage within secured parking area
- \*Well maintained security complex with lift access Close to all amenities