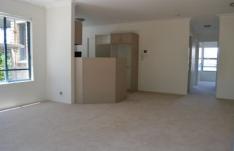

- \*Large combined living and dining room
- \*As new open plan kitchen with gas cooking, dishwasher and plenty of cupboard space
- \*Two bedroom each with a built-in robe
- \*Modern bathroom with separate bath and shower
- \*Private balcony overlooking trees
- \*Internal laundry with clothes dryer provided
- \*Single lock up garage within secured parking area
- \*Well maintained security complex with lift access Close to all amenities