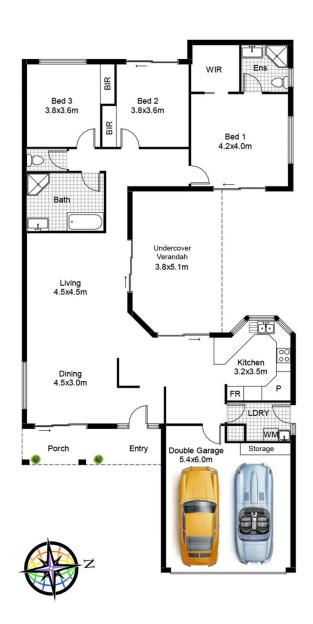

Three spacious bedrooms, main with ensuite, walk in robe and courtyard access.

## 1/475 Woolooware Rd, BURRANEER

DISCLAIMER: All care has been taken in preparing this floor plan however the accuracy is not guaranteed and no liability will be accepted for any reliance placed upon it Produced by PRODUCT PHOTOGRAPHY STUDIO mob: 0414 697 215 email: mgphoto@people.net.au