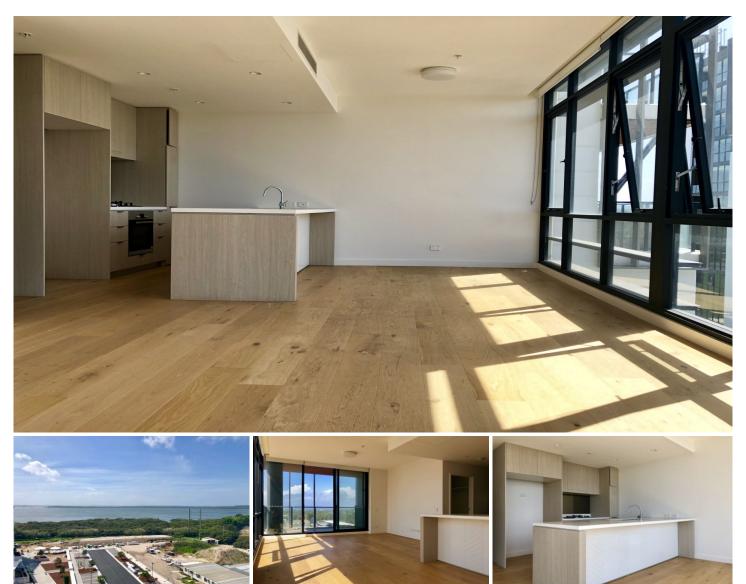

- \* Three Good size bedroom with built in robes
- \* Fresh stylish bathroom and ensuite
- \* Open Plan lounge dining flowing to entertaining balcony with stunning city and bay views
- \* State of the art kitchen with stainless steel appliances
- \* Ducted air conditioning
- \* Internal Laundry
- \* Two parking spaces
- \* NBN & amp; Foxtel Facilities available
- \* Resort style amenities including roof top cinema, spa,

gym, swimming pool & amp; lift access

3 🛤 2 🚰 2 🛱

**View :** https://www.paynepacific.com.au/lease/nsw/suthe rland/woolooware/residential/apartment/5874310