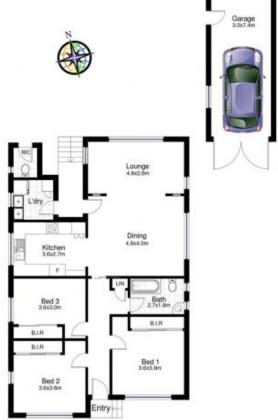

- \* Large open plan living and dining room
- \* Modern kitchen with electric cooking and plenty of cupboard space
- \* Three generous bedrooms with built-in robes in all
- \* Bathroom with separate bath and shower
- \* Level enclosed child friendly rear garden with automatic watering system
- \* External laundry plus separate external second toilet
- \* Lock up garage plus additional off street parking
- \* Polished floorboards throughout
- Close to Westfield shopping Centre, train station & bus

## 11 Marion Street, Gymea

DISCLAIMER: All care has been taken in preparing the floor plan, however the accuracy is not guaranteed and no liability will be accepted for any retiance placed upon int.

Produced by PRODUCT PHOTOGRAPHY STUDIO mobile 0414-097 215 email: registologipeople.net.au