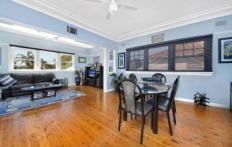

- \* Large open plan living and dining room
- \* Modern kitchen with electric cooking and plenty of cupboard space
- \* Three generous bedrooms with built-in robes in all
- \* Bathroom with separate bath and shower
- \* Level enclosed child friendly rear garden with automatic watering system
- \* External laundry plus separate external second toilet
- \* Lock up garage plus additional off street parking
- \* Polished floorboards throughout
- Close to Westfield shopping Centre, train station & bus