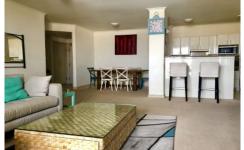

- \* Two Spacious Bedroom with built in wardrobes and ensuite of the main.
- \* Modern kitchen with granite bench tops, Gas cooking and dishwasher.
- \* Large open plan lounge dining.
- \* Internal laundry with dryer.
- \* Security building with lift access.
- \* Entertainers balcony.
- \* Central location, meters to all Cronulla has to offer.