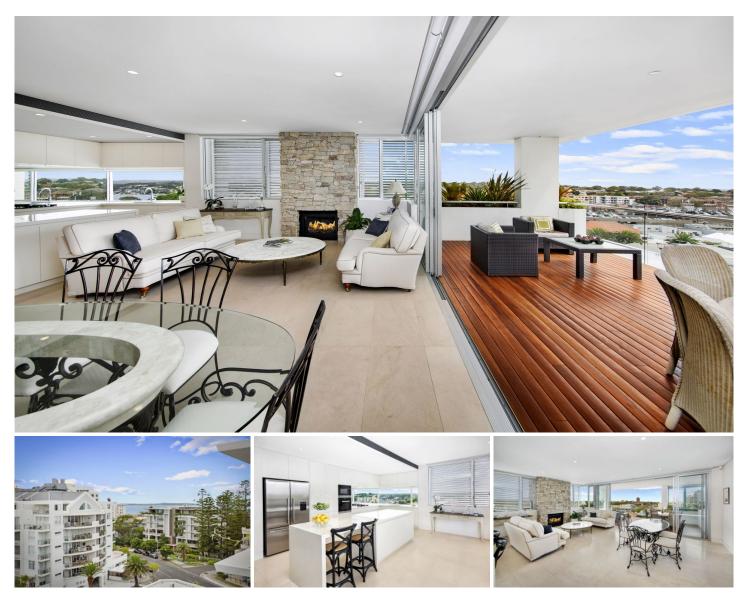

## 601/19-21 Gerrale Street Cronulla NSW

Sophisticated living situated in the prestigious boutique "Breeze" development. Constructed by award winning Sammut Developments this luxurious apartment combines the highest of finishes and workmanship with the ideal central Cronulla location.

Blending sophistication with elegance and style, this sixth floor, three bedroom apartment offers a spacious open plan interior with effortless integration between indoor and outdoor living, featuring a generous timber entertaining terrace.

Designed to capture the light filled northern aspect with both superb beach and bay views, this coastal inspired apartment offers luxury living with the benefit of a relaxed beachside position. Perfect for entertaining family and friends, this elegant apartment represents a perfect lifestyle