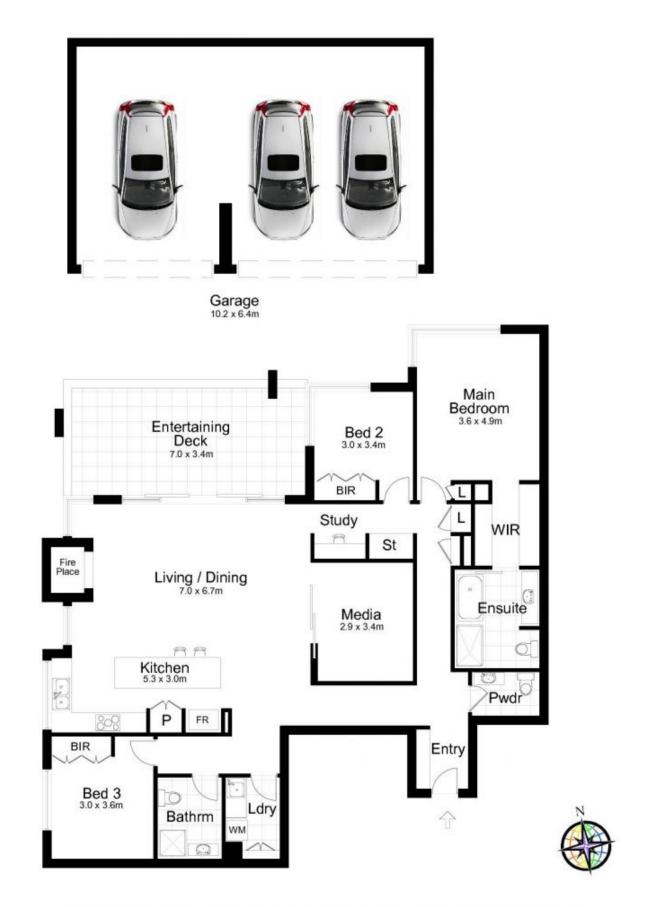

## 601/19-21 Gerrale Street, CRONULLA

DISCLAIMER: All care has been taken in preparing this floor plan however the accuracy is not guaranteed and no liability will be accepted for any reliance placed upon it Plan prepared by fangshuidesign.com