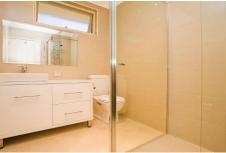

- \* Generous living dining room
- \* Caesarstone & polyurethane kitchen with stainless steel appliances
- \* Two Bedroom with built-ins in main
- \* Stylish bathroom
- \* Internal laundry with washer and dryer included
- \* Sunny north facing balcony
- \* Lock up garage
- \* Polished floorboards throughout