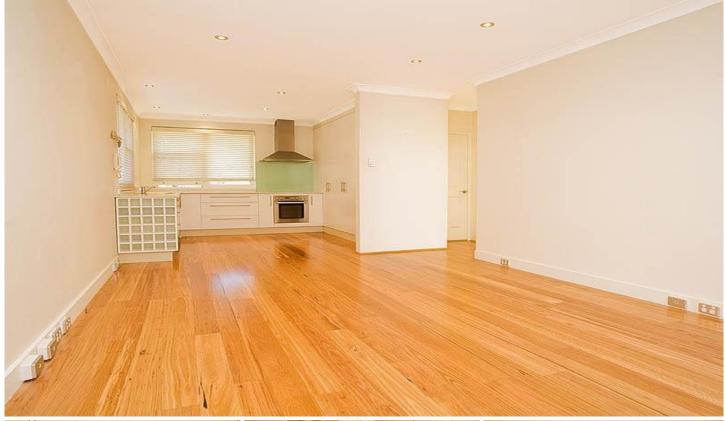

- \* Generous living dining room
- \* Caesarstone & polyurethane kitchen with stainless steel appliances
- \* Two Bedroom with built-ins in main
- \* Stylish bathroom
- \* Internal laundry with washer and dryer included
- \* Sunny north facing balcony
- \* Lock up garage
- \* Polished floorboards throughout