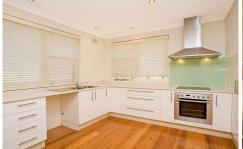

- \* Generous living dining room
- \* Caesarstone & polyurethane kitchen with stainless steel appliances
- \* Two Bedroom with built-ins in main
- \* Stylish bathroom
- \* Internal laundry with washer and dryer included
- \* Sunny north facing balcony
- \* Lock up garage
- \* Polished floorboards throughout