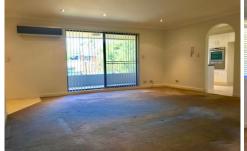

- \* Situated at the rear quiet end of the complex
- \* Large combined lounge dining with split system air conditioning
- \* Two good size bedrooms with built in robe in the main
- \* Updated kitchen with electric cooking
- \* Modern bathroom with separate bath shower
- \* Internal laundry facilities
- \* Sunny Balcony
- \* Single electric lock up garage
- \* Visitor parking
- \* Security Complex