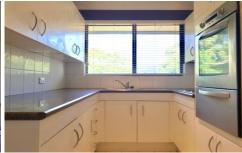

- \* Situated at the rear quiet end of the complex
- \* Large combined lounge dining with split system air conditioning
- \* Two good size bedrooms with built in robe in the main
- \* Updated kitchen with electric cooking
- \* Modern bathroom with separate bath shower
- \* Internal laundry facilities
- \* Sunny Balcony
- \* Single electric lock up garage
- \* Visitor parking
- \* Security Complex