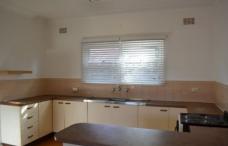

- \* Combined living and dining room with timber floorboards
- \* Large open kitchen with electric appliances
- \* Generous sized bedroom with built-in robe
- \* Bathroom with internal laundry facilities
- \* Private west facing courtyard with clothes line
- \* Located in a quiet and maintained complex
- \* Single car space
- \* Close to all amenities
- \* Pets considered on application