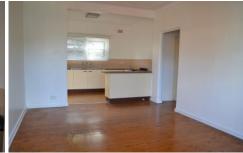

- \* Combined living and dining room with timber floorboards
- \* Large open kitchen with electric appliances
- \* Generous sized bedroom with built-in robe
- \* Bathroom with internal laundry facilities
- \* Private west facing courtyard with clothes line
- \* Located in a quiet and maintained complex
- \* Single car space
- \* Close to all amenities
- \* Pets considered on application