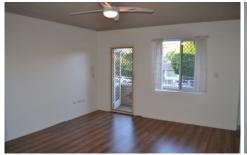

- \* Two good size carpeted bedrooms with Built in robes
- \* Large lounge with North/East facing balcony
- \* Floating timber floor throughout
- \* Modern U shaped kitchen
- \* Internal laundry
- \* Modern bathroom with separate bath/shower
- \* separate toilet
- \* Large lock up garage
- \* All this within close proximity to Shops/Schools and transport