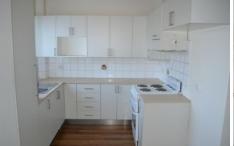

- \* Two good size carpeted bedrooms with Built in robes
- \* Large lounge with North/East facing balcony
- \* Floating timber floor throughout
- \* Modern U shaped kitchen
- \* Internal laundry
- \* Modern bathroom with separate bath/shower
- \* separate toilet
- \* Large lock up garage
- \* All this within close proximity to Shops/Schools and transport