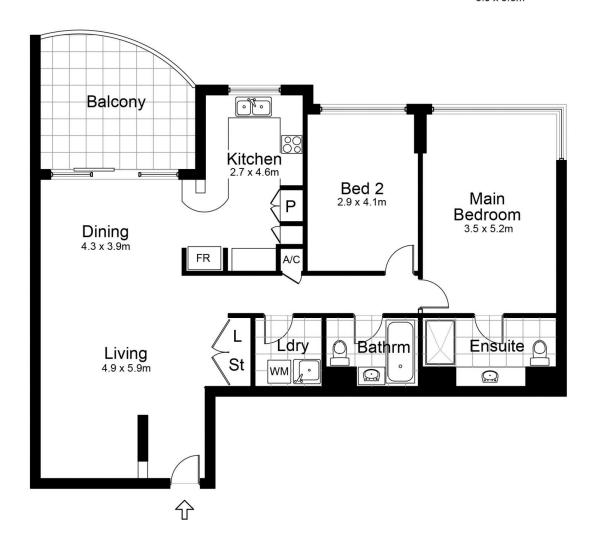

Capture this rare lifestyle opportunity that living within the heart of Cronulla offers, with beaches, restaurants and shops moments from your door.

Blending open plan living/dining and showcasing breathtaking ocean views from the entertainers balcony.

Comprising two generous bedrooms both with built in robes, master with large ensuite and spectacular views of South Cronulla Beach.

Features include single remote lock-up garage, internal

2 📮 2 🔓 1 😭

**Price:** \$1,640,000