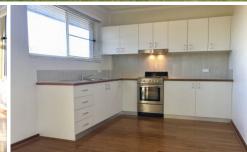

- \* Bright and sunny combined living and dining room
- \* Modern open plan kitchen with electric cooking and plenty of cupboard space
- \* Large main bedroom with built-in robe
- \* Lovely bathroom with separate bath and shower
- \* Private north east facing balcony
- \* Share laundry
- \* Registered car space
- \* Well maintained security complex with common BBQ area