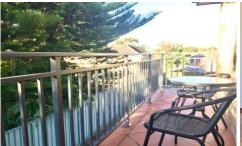

- \* Bright and sunny combined living and dining room
- \* Modern open plan kitchen with electric cooking and plenty of cupboard space
- \* Large main bedroom with built-in robe
- \* Lovely bathroom with separate bath and shower
- \* Private north east facing balcony
- \* Share laundry
- \* Registered car space
- \* Well maintained security complex with common BBQ area